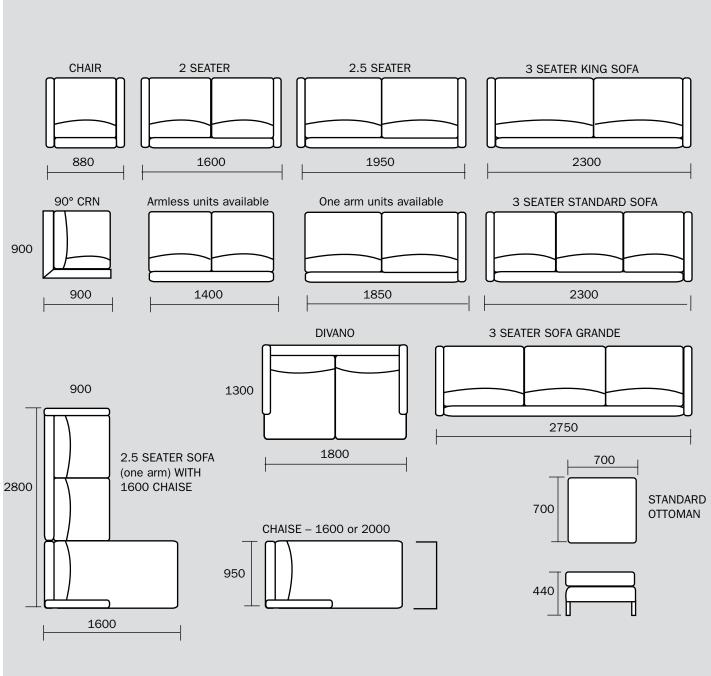

## Product guide

Cuadro is available as a chair, two or three seater, ottoman and chaise. The size of individual components can be custom built to suit your space.

The sofa can be made with or without elegant piping and bolsters are optional. Back cushions are filled with feathers and down, enclosed in a special heavy-duty fabric case. Seat cushions are constructed from 'Ultimate