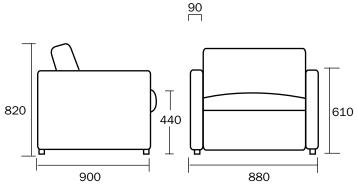

## Product guide

Cuadro is available as a chair, two or three seater, ottoman and chaise. The size of individual components can be custom built to suit your space.

The sofa can be made with or without elegant piping and bolsters are optional. Back cushions are filled with feathers and down, enclosed in a special heavy-duty fabric case. Seat cushions are constructed from 'Ultimate